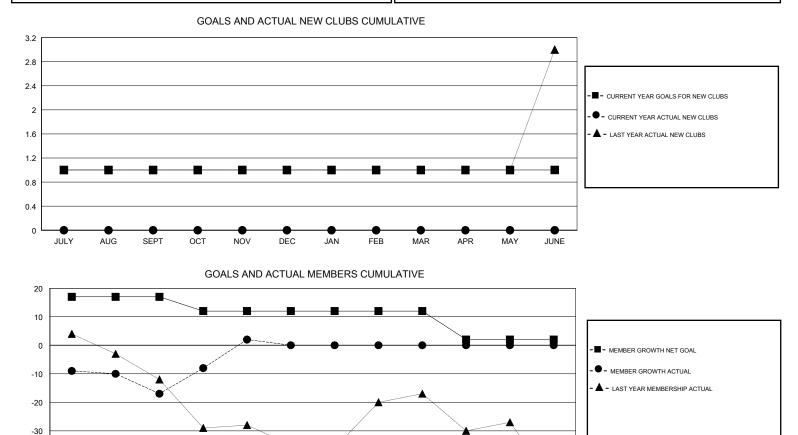

## GMT: **CINDY GREGG**

| GMT: CINDY GF | REGG          |             | LOCATION VIRGINIA |                       |                           |                         | GMT CA                                             |  |
|---------------|---------------|-------------|-------------------|-----------------------|---------------------------|-------------------------|----------------------------------------------------|--|
|               | Club          | )S          |                   | Members               |                           |                         |                                                    |  |
|               | RESULTS FOR   | R 2017-2018 |                   | RESULTS FOR 2017-2018 |                           |                         |                                                    |  |
| QUARTER       | NEW CLUB GOAL | NEW CLUBS   | DROPPED CLUBS     | QUARTER               | MEMBER GROWTH NET<br>GOAL | MEMBER GROWTH<br>ACTUAL | DROPPED<br>MEMBERS ACTUAL<br>(including transfers) |  |
| JULY/AUG/SEPT | 1             | 0           | 0                 | JULY/AUG/SEPT         | 17                        | 48                      | 54                                                 |  |
| OCT/NOV/DEC   | 0             | 0           | 0                 | OCT/NOV/DEC           | -5                        | 35                      | 16                                                 |  |
| JAN/FEB/MAR   | 0             | 0           | 0                 | JAN/FEB/MAR           | 0                         | 0                       | 0                                                  |  |
| APR/MAY/JUNE  | 0             | 0           | 0                 | APR/MAY/JUNE          | -10                       | 0                       | 0                                                  |  |

-40 -50 JULY AUG SEPT OCT NOV DEC JAN FEB MAR APR MAY JUNE ٦Г

| DROPPED CLUBS: 0 |    | 27 CLUBS OF 56 ADDED 1 OR MORE | GENDER DISTRIBUTION                    |                              |     |
|------------------|----|--------------------------------|----------------------------------------|------------------------------|-----|
|                  |    | NEW MEMBERS                    | MALE<br>FEMALE                         | 976 (62.68%)<br>581 (37.32%) |     |
| DROPPED MEMBERS  |    |                                | Women Percentage Fiscal Year Goal: 38% |                              |     |
| DECEASED         | 8  | CLICK HERE FOR CUMULATIVE      | TOTAL FAMILY UNIT MEMBERS              |                              | 272 |
| CLUB CANCELLED   | 0  | MEMBERSHIP DATA                |                                        |                              |     |
| OTHER 6          | 52 |                                | FAMILY MEMBERS F                       | 141                          |     |
| TOTAL 7          | 70 |                                |                                        |                              |     |